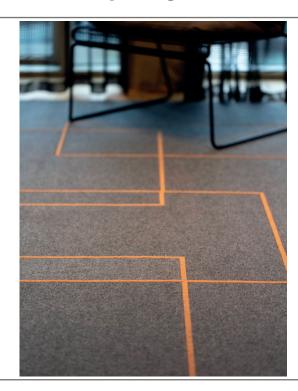

Cleaning Vacuum cleaning.

Spot clean with a dry cleaning agent or a damp cloth.

For an all over cleaning of the rug, we recommend that you contact a

cleaning company.

Dimensional stability +/- 1,5%

Rug design Choose from Frasters stanard designs.

Choose the size of the rug and colours from Frasters felt collection for

the accent design color.