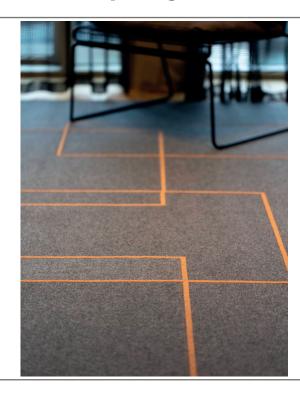

## The Grey Rug Collection

Product The Grey Rug Collection

Pile material 95% recycled PES

Mechanical and therfixed bonding 5,5 mm thick

1450 gr/m2

5% woolfelt 5 mm thick 1400 gr/m2

Backing 100% recycled PES

For an all over cleaning of the rug, we recommend that you contact a

cleaning company.

Dimensional stability +/- 1,5%

Rug design Choose from Frasters stanard designs.

Choose the size of the rug and colours from Frasters felt collection for